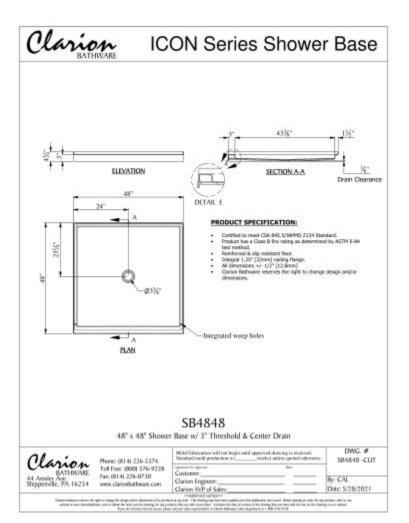

# SB4848 48 x 48 AcrylX Alcove Shower Base

## **Model number:**

CL030012

Dimensions:

48" x 48" x 4.25"

Installation:

AcrylX™

#### **Standard Features:**

Material:

- NEW 2020 Icon series
- AcrylX™
- Water migration channel added
- Slip resistant floor
- Center drain

#### **Product characteristics:**

- AcrylX™
- Low Threshold
- Made in North America

48 x 48 x 4 1/4 In. (1219 x 107 x 1219 mm)

**Shape** 

Square

**Drain location:** 

Center

| Project:        |  |  |
|-----------------|--|--|
| Contractor:     |  |  |
| Representative: |  |  |
| Date:           |  |  |
| Tel:            |  |  |
| Notes:          |  |  |
|                 |  |  |
|                 |  |  |