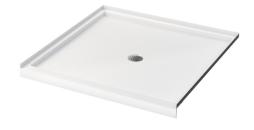

# SB4848 48 x 48 AcrylX Alcove Shower Base

## **Model number:**

CL030012

Dimensions:

48" x 48" x 4.25"

Installation:

AcrylX™

#### **Standard Features:**

Material:

- NEW 2020 Icon series
- AcrylX™
- Water migration channel added
- Slip resistant floor
- Center drain

#### **Product characteristics:**

- AcrylX™
- Low Threshold
- Made in North America

48 x 48 x 4 1/4 In. (1219 x 107 x 1219 mm)

**Shape** 

Square

**Drain location:** 

Center

| Project:        |  |  |
|-----------------|--|--|
| Contractor:     |  |  |
| Representative: |  |  |
| Date:           |  |  |
| Tel:            |  |  |
| Notes:          |  |  |
|                 |  |  |
|                 |  |  |